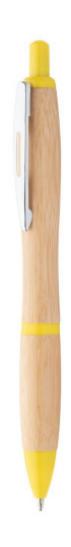

### **Basic informations**

Material 1: Bamboo

Pen type: Ballpoint pen

Refill colour: Blue Color: Yellow Color: Natural

# Specification

Bamboo ballpoint pen with coloured plastic parts and metal clip. With blue refill.